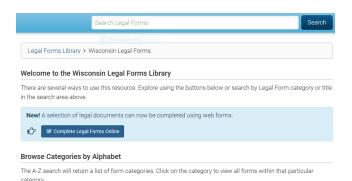

You are now on the Gale LegalForms site!

#### From here you may:

- Search, browse, access and print forms
- Access Legal Definitions, a Law Digest, Attorney Directory, and more!

Please note: Forms access and information covers Wisconsin only. Use the first two letters of each form's control number to identify whether the form applies to multiple states (US) or is state-specific. Form packages can be downloaded in entirety or on a per document basis. Many forms are editable, forms that are not editable may be printed and filled in by hand.