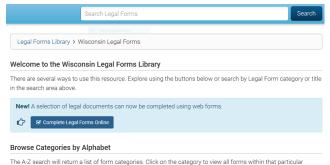

You are now on the Gale LegalForms site!

The A-Z search will return a list of form categories. Click on the category to view all forms within that particular category.

### From here you may:

- Search, browse, access and print forms
- Access Legal Definitions, a Law Digest, Attorney Directory, and more!

Please note: Forms access and information covers Wisconsin only. Use the first two letters of each form's control number to identify whether the form applies to multiple states (US) or is state-specific. Form packages can be downloaded in entirety or on a per document basis. Many forms are editable, forms that are not editable may be printed and filled in by hand.