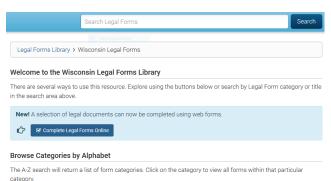

You are now on the Gale LegalForms site!

#### From here you may:

- Search, browse, access and print forms
- Access Legal Definitions, a Law Digest, Attorney Directory, and more!

Please note: Forms access and information covers Wisconsin only. Use the first two letters of each form's control number to identify whether the form applies to multiple states (US) or is state-specific. Form packages can be downloaded in entirety or on a per document basis. Many forms are editable, forms that are not editable may be printed and filled in by hand.