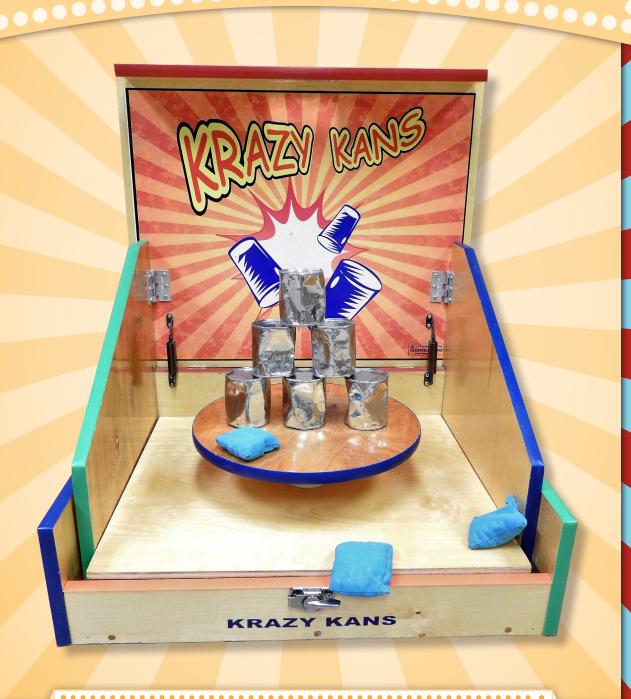

# KRAZY KANS

••••••••••

Courtesy of **Brown County Library** 

## **KRAZY KANS INSTRUCTIONS:**

Player is given 3 bean bags to toss. They win prizes based upon how many cans they knock down in 3 tries.

You can make the game more difficult by requiring players to knock the entire group of cans off the stand, or just require that all cans be knocked over to win.

#### **Contents:**

- 2 wood side panels
- 4 wood pins (inserts in sides)
- round wood piece (cans sit on)
- 6 cans
- 3 bean bags